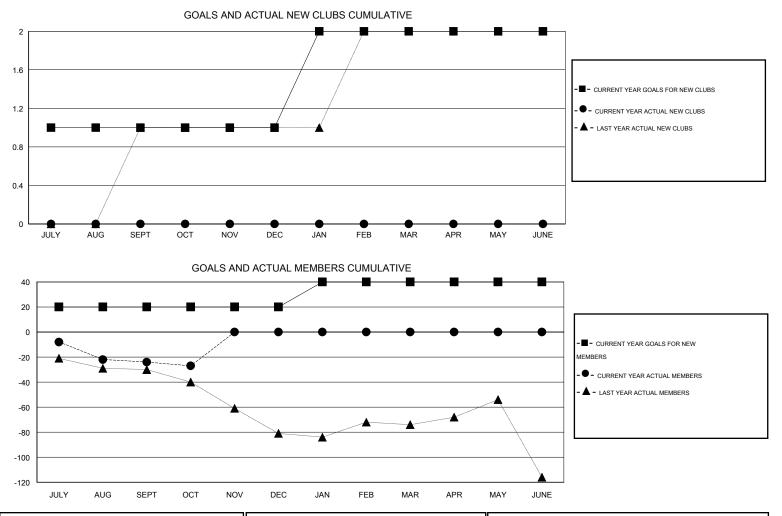

## GMT: CHRIS LEWIS

| LOCATION ONTARIO |  |
|------------------|--|
|                  |  |

 $\mathsf{GMT} \mathsf{\,CA} \ 2$ 

| Clubs                 |                  |           |                  |                       | Members       |                    |                                     |                    |                  |  |
|-----------------------|------------------|-----------|------------------|-----------------------|---------------|--------------------|-------------------------------------|--------------------|------------------|--|
| RESULTS FOR 2015-2016 |                  |           |                  | RESULTS FOR 2015-2016 |               |                    |                                     |                    |                  |  |
| QUARTER               | NEW CLUB<br>GOAL | NEW CLUBS | DROPPED<br>CLUBS | NET<br>GAIN/LOSS      | QUARTER       | NEW MEMBER<br>GOAL | CHARTER AND<br>NEW MEMBERS<br>ADDED | DROPPED<br>MEMBERS | NET<br>GAIN/LOSS |  |
| JULY/AUG/SEPT         | 1                | 0         | 0                | 0                     | JULY/AUG/SEPT | 20                 | 30                                  | 54                 | -24              |  |
| OCT/NOV/DEC           | 0                | 0         | 0                | 0                     | OCT/NOV/DEC   | 0                  | 10                                  | 13                 | -3               |  |
| JAN/FEB/MAR           | 1                | 0         | 0                | 0                     | JAN/FEB/MAR   | 20                 | 0                                   | 0                  | 0                |  |
| APR/MAY/JUNE          | 0                | 0         | 0                | 0                     | APR/MAY/JUNE  | 0                  | 0                                   | 0                  | 0                |  |